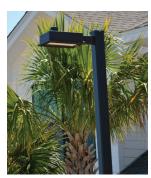

**Decorative Community Lighting** 

| Arlington       | \$35.24 |
|-----------------|---------|
| Carriage        | \$20.64 |
| Prague (single) | \$42.00 |
| Prague (double) | \$59.18 |
| Shoebox         | \$20.70 |
| Corvus (single) | \$29.74 |
| Corvus (double) | \$37.11 |
| Washington Post | \$35.80 |

**Prague (Single)** 

**Prague (Double)** 

**Shoebox** 

**Corvus (Single)** 

**Corvus (Double)**