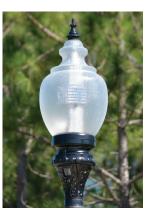

**Decorative Community Lighting** 

| Arlington       | \$35.24 |
|-----------------|---------|
| Carriage        | \$20.64 |
| Prague (single) | \$42.00 |
| Prague (double) | \$59.18 |
| Shoebox         | \$20.70 |
| Corvus (single) | \$29.74 |
| Corvus (double) | \$37.11 |
| Washington Post | \$35.80 |

# **CHELCO Lighting**

**Residential Lights** 

**LED Yard Light** 

**Flood Light** 

**Community Lighting** 

Arlington

Carriage

**Washington Post** 