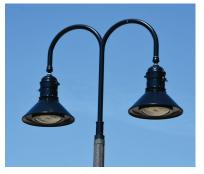

**Decorative Community Lighting** 

| Arlington       | \$35.24 |
|-----------------|---------|
| Carriage        | \$20.64 |
| Prague (single) | \$42.00 |
| Prague (double) | \$59.18 |
| Shoebox         | \$20.70 |
| Corvus (single) | \$29.74 |
| Corvus (double) | \$37.11 |
| Washington Post | \$35.80 |

**Prague (Single)** 

**Prague (Double)** 

**Shoebox** 

**Corvus (Single)** 

**Corvus (Double)**