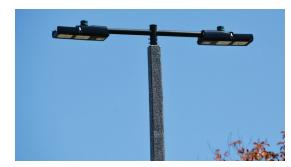

**Decorative Community Lighting** 

| Arlington       | \$35.24 |
|-----------------|---------|
| Carriage        | \$20.64 |
| Prague (single) | \$42.00 |
| Prague (double) | \$59.18 |
| Shoebox         | \$20.70 |
| Corvus (single) | \$29.74 |
| Corvus (double) | \$37.11 |
| Washington Post | \$35.80 |

**Prague (Single)** 

**Prague (Double)** 

**Shoebox** 

**Corvus (Single)** 

**Corvus (Double)**