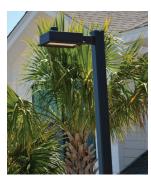

### HOW MUCH DOES CHELCO'S LIGHTING COST MONTHLY?

Residential Lighting

| LED Yard Light         | . \$6.11       |
|------------------------|----------------|
| <b>30' Wood Pole</b>   | \$4.26         |
| 35' Wood Pole          | \$4.75         |
| 40' Wood Pole (D.O.T.) | \$8.63         |
| Overhead Transformer   | \$8.36         |
| Turtle Shield          | \$1.00         |
| LED Flood Light        | <b>\$16.78</b> |

# **CHELCO Lighting**

**Residential Lights** 

**LED Yard Light** 

**Flood Light** 

**Community Lighting** 

Arlington

Carriage

**Washington Post** 