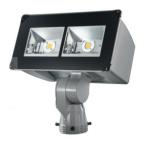

### HOW MUCH DOES CHELCO'S LIGHTING COST MONTHLY?

Residential Lighting

| LED Yard Light         | . \$6.11       |
|------------------------|----------------|
| <b>30' Wood Pole</b>   | \$4.26         |
| 35' Wood Pole          | \$4.75         |
| 40' Wood Pole (D.O.T.) | \$8.63         |
| Overhead Transformer   | \$8.36         |
| Turtle Shield          | \$1.00         |
| LED Flood Light        | <b>\$16.78</b> |

# **CHELCO Lighting**

**Residential Lights** 

**LED Yard Light** 

**Flood Light** 

**Community Lighting** 

Arlington

Carriage

**Washington Post** 