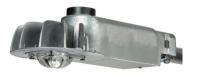

### HOW MUCH DOES CHELCO'S LIGHTING COST MONTHLY?

Residential Lighting

| LED Yard Light         | . \$6.11       |
|------------------------|----------------|
| <b>30' Wood Pole</b>   | \$4.26         |
| 35' Wood Pole          | \$4.75         |
| 40' Wood Pole (D.O.T.) | \$8.63         |
| Overhead Transformer   | \$8.36         |
| Turtle Shield          | \$1.00         |
| LED Flood Light        | <b>\$16.78</b> |

# **CHELCO Lighting**

**Residential Lights** 

**LED Yard Light** 

**Flood Light** 

**Community Lighting** 

Arlington

Carriage

**Washington Post** 