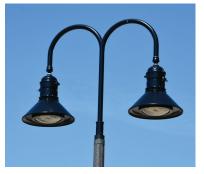

**Decorative Community Lighting** 

| Arlington       | \$35.24 |
|-----------------|---------|
| Carriage        |         |
| Prague (single) | \$42.00 |
| Prague (double) | \$59.18 |
| Shoebox         | \$20.70 |
| Corvus (single) | \$29.74 |
| Corvus (double) | \$37.11 |
| Washington Post | \$35.80 |

**Prague (Single)** 

**Prague (Double)** 

**Shoebox** 

**Corvus (Single)** 

**Corvus (Double)**