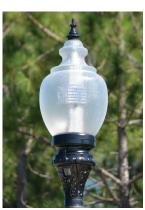

**Decorative Community Lighting** 

| Arlington       | \$35.24 |
|-----------------|---------|
| Carriage        |         |
| Prague (single) | \$42.00 |
| Prague (double) | \$59.18 |
| Shoebox         | \$20.70 |
| Corvus (single) | \$29.74 |
| Corvus (double) | \$37.11 |
| Washington Post | \$35.80 |

# **CHELCO Lighting**

**Residential Lights** 

**LED Yard Light** 

**Flood Light** 

**Community Lighting** 

Arlington

Carriage

**Washington Post** 